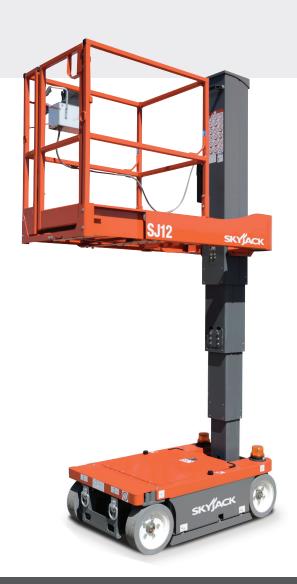

## SJ12/16 VERTICAL MAST LIFTS

## STANDARD FEATURES

- 12.5 m/s wind rating (SJ12 only)
- Drivable at full height
- Variable speed, front two wheel hydraulic drive
- Zero inside turning radius
- Wet disc SAHR brakes
- Proportional controls
- 0.41 m traversing platform
- 24V DC power source
- Low voltage battery protection
- 30% Gradeability
- Solid rubber, non-marking tyres
- Pothole protection system
- Wiring for AC outlet at platform
- Tilt alarm with drive & lift cut-out
- All motion audible alarm
- Lanyard attachment points
- Operator horn
- Dual flashing lights
- Lift rings/tie downs
- Full height spring hinged gate
- Relay based control system
- Colour coded and numbered wiring system