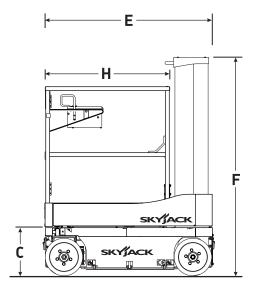

## SJ12/16 VERTICAL MAST LIFTS

| Dimensions                            | SJ12   | SJ16   |
|---------------------------------------|--------|--------|
| A Work Height                         | 5.65 m | 6.75 m |
| B Raised Platform Height              | 3.65 m | 4.75 m |
| C Lowered Platform Height             | 0.45 m | 0.45 m |
| D Overall Width                       | 0.77 m | 0.77 m |
| E Overall Length                      | 1.37 m | 1.37 m |
| F Stowed Height                       | 1.79 m | 1.79 m |
| G Platform Width (Inside Dimension)   | 0.69 m | 0.69 m |
| H Platform Length (Outside Dimension) | 0.93 m | 0.93 m |