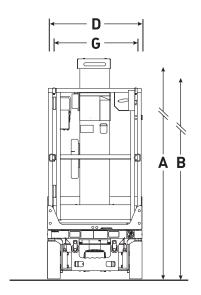

## SJ12/16 VERTICAL MAST LIFTS

| Dimensions                            | SJ12   | SJ16   |
|---------------------------------------|--------|--------|
| A Work Height                         | 5.65 m | 6.75 m |
| B Raised Platform Height              | 3.65 m | 4.75 m |
| C Lowered Platform Height             | 0.45 m | 0.45 m |
| D Overall Width                       | 0.77 m | 0.77 m |
| E Overall Length                      | 1.37 m | 1.37 m |
| F Stowed Height                       | 1.79 m | 1.79 m |
| G Platform Width (Inside Dimension)   | 0.69 m | 0.69 m |
| H Platform Length (Outside Dimension) | 0.93 m | 0.93 m |